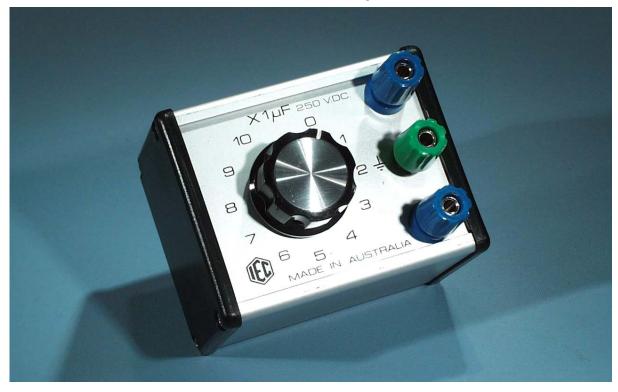

#### **DESCRIPTION:** Accuracy: +/- 5% at any setting.

Capacitor box, providing decade of capacitance.

**EM0935-001 1 Dial. Total capacitance: 10.0 microfarad** Steps of 1.0uF operating voltage 250V

## EM0935-001 1 dial capacitor box

Physical size: 90x75x80mm LxWxH

Weight: 0.17 kg

Used to introduce an adjustable capacitance into any electrical circuit.

Switching arrangement is 'Make before Break' so that as selection is made, the capacitor box cannot create an open circuit.

Two terminals are fitted for the connection of either wires or 4mm banana plugs.

A third terminal is provided for earthing or shielding of the housing.

### Designed and manufactured in Australia