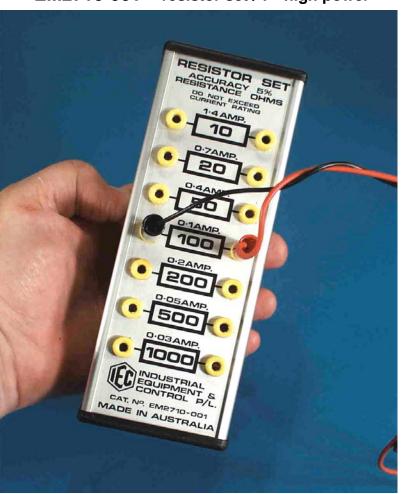

# RESISTOR SET - high power. set / 7

#### EM2710-001 5% accuracy

**DESCRIPTION:** Seven high power resistors are mounted in a robust ventilated enclosure and each is individually terminated to 4mm banana sockets. The resistors can be interconnected and connected into circuits directly with 4mm banana plugs.

### The 7x resistance values are:

| 100 ohm 5 watt, 200 ohm 2 watt, 500 ohm 2 watt, 1000 ohm 1 watt | 100 ohm 5 watt, | 200 ohm 2 watt, | 500 ohm 2 watt, | 1000 ohm 1 watt. |
|-----------------------------------------------------------------|-----------------|-----------------|-----------------|------------------|
|-----------------------------------------------------------------|-----------------|-----------------|-----------------|------------------|

EM2710-001 resistor set / 7- high power

## Physical size: 195x72x60mm LxWxH

Weight: 0.32 kg

**ACCURACY**: within +/- 5% of marked value.

**POWER:** 12 volts can be applied to any resistor without overloading or damaging the resistor. The maximum permissible current for each resistor is marked on the front panel.